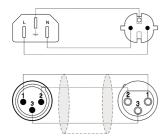

ire to maximize the convenience of powered speakers. The cable is provided with a Schuko power male & Damp; XLR female connector on one side and a Euro power connector & Damp; XLR male connector on the other side. The inner power cable contains 3 conductors with a section of 1.0 mm<sup>2</sup>

Please look for your local regulation to know which type of connector is allowed in your territory.



- CableType: PAC50 Power & balanced signal cable 3 x 1.0 mm<sup>2</sup> & 2 x 0,125 mm<sup>2</sup> - 17 AWG & 26 AWG
- · Connector: VC3MX Cable connector 3-pin xlr male
- · Connector: VC3FX Cable connector 3-pin xlr female



#### **Product Features:**

| Application | AV & IT      |
|-------------|--------------|
|             | Rental & MI  |
| Series      | Basic Series |

### Wiring Diagrams: