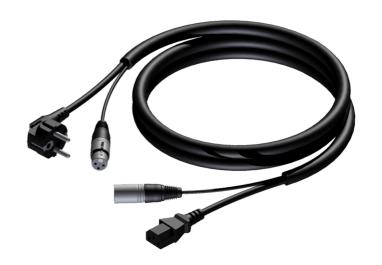

#### Product information:

The CAB400 is a cable that combines power and balanced audio signals in just one wire to maximize the convenience of powered speakers. The cable is provided with a Schuko power male & Damp; XLR female connector on one side and a Euro power connector & Damp; XLR male connector on the other side. The inner power cable contains 3 conductors with a section of 1.0 mm<sup>2</sup>